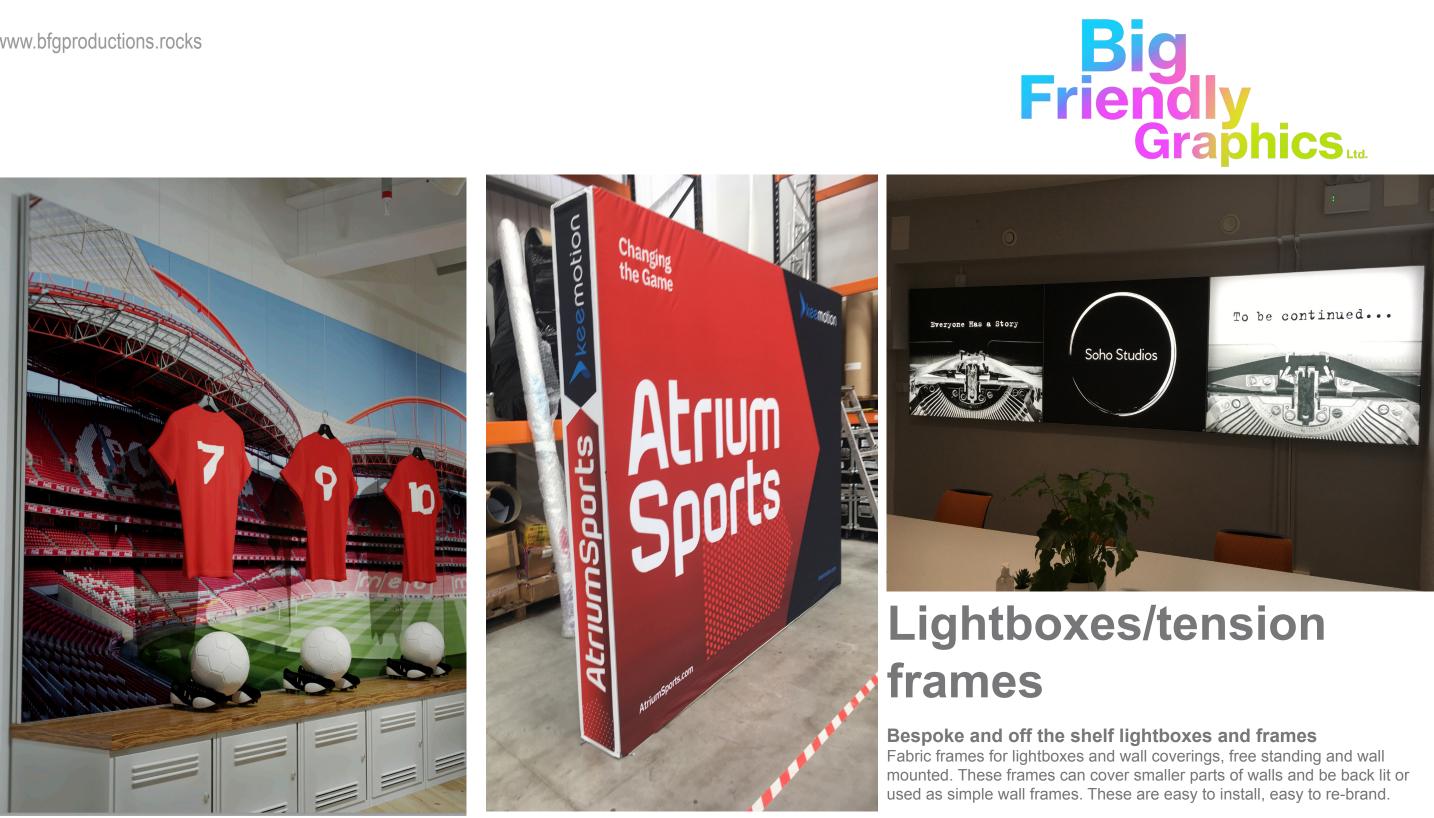

# 

In these images we show Optical clear films, One way films and print films to

Exterior and interior graphic films.. Hard wearing, durable graphics applied to

Anti slip floor graphics for COVID messages, signage and decoration purposes.