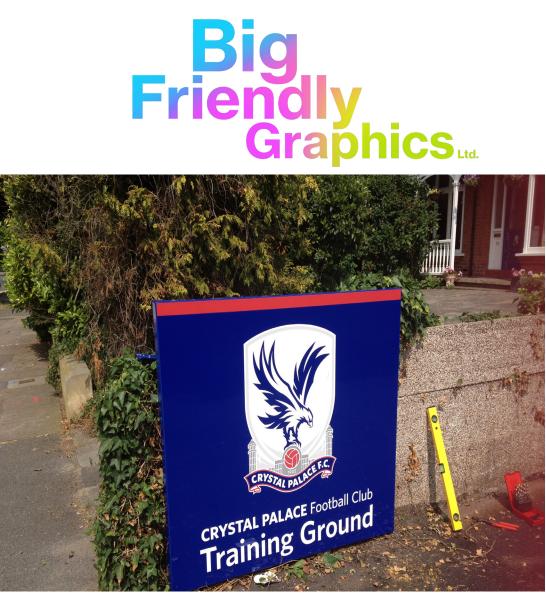

### **Exterior signs/graphics**

Specialised films and printed wall papers for applications onto walls, glazing and floors Stunning Hoardings, signs and graphics to brand and wayfind the exterior of school buildings and spaces. Long term, hard wearing and stunning. These creative signs give life new function to exterior walls.

### **Exterior signs** Exterior wayfinding signs, tray signs, panels signs

Tray signs, double sided signs, double sided Totems. Signage for car parks, buildings these images we show Optical clear films, One way films and print films to apply to glazing, interiors and exteriors. Permenant and removable films to suit the job and location. Vibrant colours and multipla applications for enviroments, Educational, fun and adding safety to transparent glazing in a fun way.