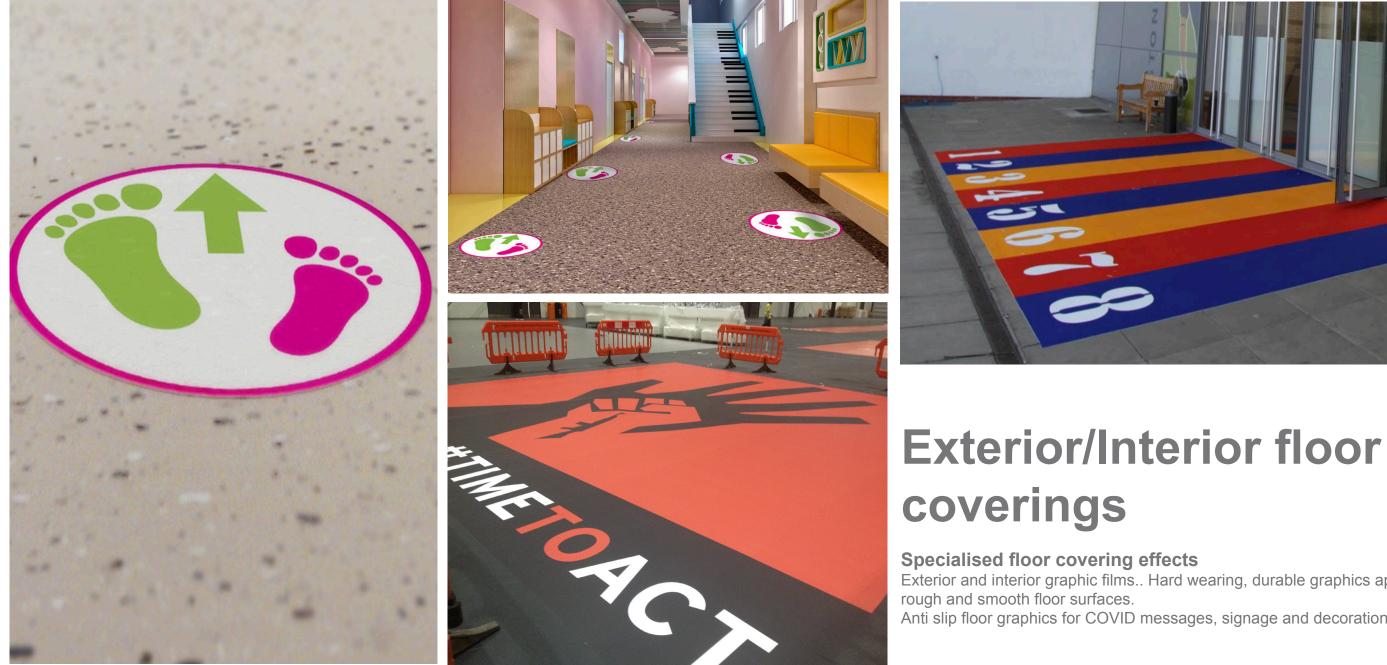

# 

In these images we show Optical clear films, One way films and print films to

Exterior and interior graphic films.. Hard wearing, durable graphics applied to

Anti slip floor graphics for COVID messages, signage and decoration purposes.