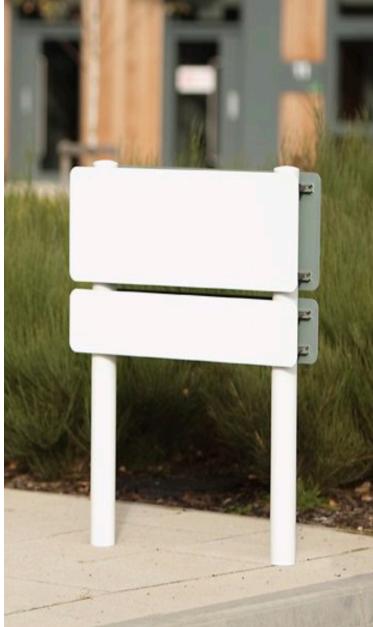

### **Exterior signs** Exterior wayfinding signs, tray signs, panels signs

Tray signs, double sided signs, double sided Totems. Signage for car parks, buildings these images we show Optical clear films, One way films and print films to apply to glazing, interiors and exteriors. Permenant and removable films to suit the job and location. Vibrant colours and multipla applications for enviroments, Educational, fun and adding safety to transparent glazing in a fun way.