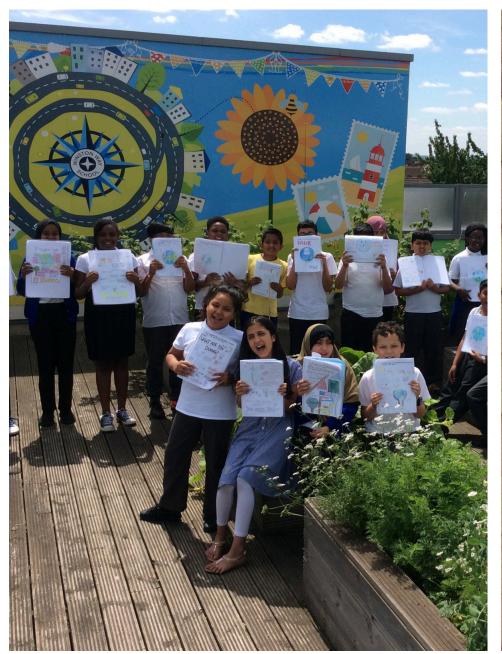

### **Exterior signs/graphics**

Specialised films and printed wall papers for applications onto walls, glazing and floors Stunning Hoardings, signs and graphics to brand and wayfind the exterior of school buildings and spaces. Long term, hard wearing and stunning. These creative signs give life new function to exterior walls.

### **Exterior signs** Exterior wayfinding signs, tray signs, panels signs

Tray signs, double sided signs, double sided Totems. Signage for car parks, buildings these images we show Optical clear films, One way films and print films to apply to glazing, interiors and exteriors. Permenant and removable films to suit the job and location. Vibrant colours and multipla applications for enviroments, Educational, fun and adding safety to transparent glazing in a fun way.