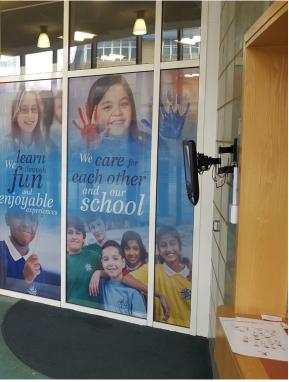

### **Exterior signs** Exterior wayfinding signs, tray signs, panels signs

Tray signs, double sided signs, double sided Totems. Signage for car parks, buildings these images we show Optical clear films, One way films and print films to apply to glazing, interiors and exteriors. Permenant and removable films to suit the job and location. Vibrant colours and multipla applications for enviroments, Educational, fun and adding safety to transparent glazing in a fun way.