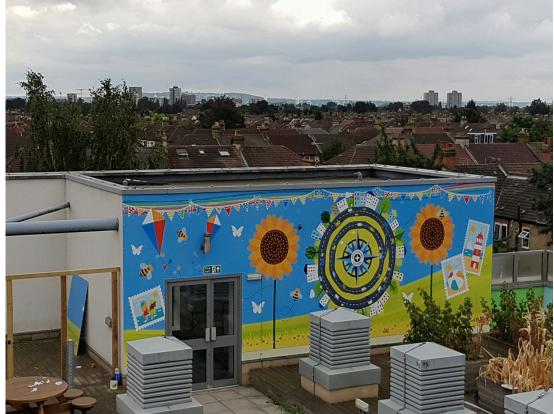

### **Exterior signs/graphics**

Specialised films and printed wall papers for applications onto walls, glazing and floors Stunning Hoardings, signs and graphics to brand and wayfind the exterior of school buildings and spaces. Long term, hard wearing and stunning. These creative signs give life new function to exterior walls.

### **Exterior signs** Exterior wayfinding signs, tray signs, panels signs

Tray signs, double sided signs, double sided Totems. Signage for car parks, buildings these images we show Optical clear films, One way films and print films to apply to glazing, interiors and exteriors. Permenant and removable films to suit the job and location. Vibrant colours and multipla applications for enviroments, Educational, fun and adding safety to transparent glazing in a fun way.