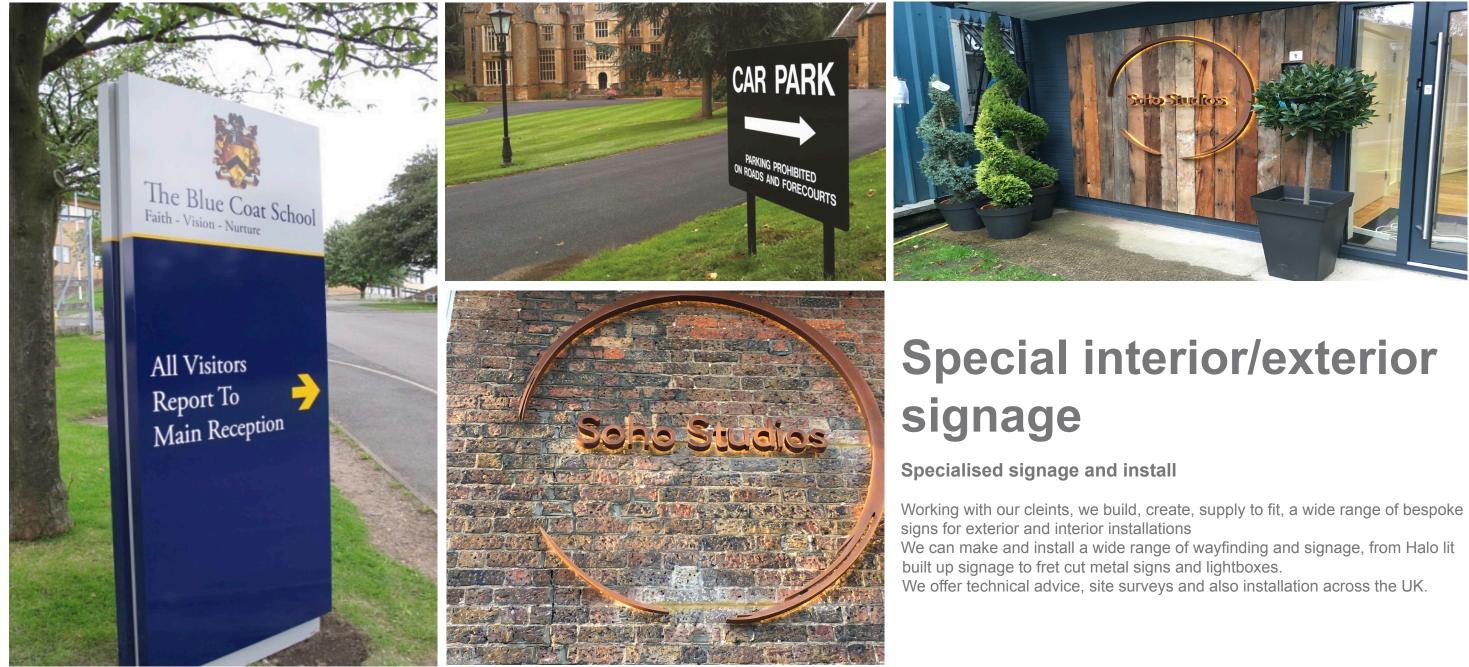

### **Exterior signs** Exterior wayfinding signs, tray signs, panels signs

Tray signs, double sided signs, double sided Totems. Signage for car parks, buildings these images we show Optical clear films, One way films and print films to apply to glazing, interiors and exteriors. Permenant and removable films to suit the job and location. Vibrant colours and multipla applications for enviroments, Educational, fun and adding safety to transparent glazing in a fun way.