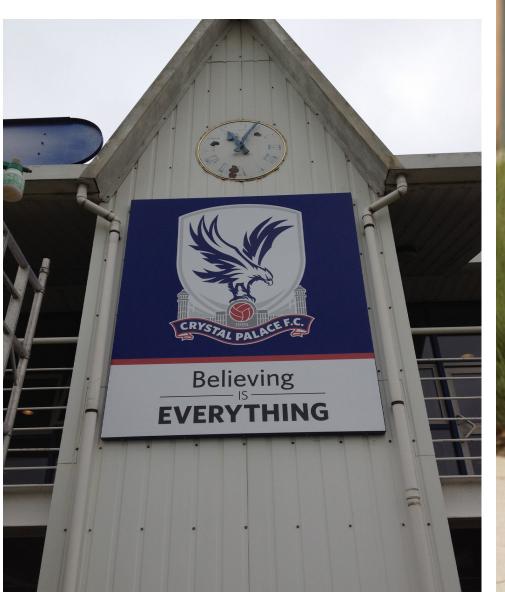

### **Exterior signs/graphics**

Specialised films and printed wall papers for applications onto walls, glazing and floors Stunning Hoardings, signs and graphics to brand and wayfind the exterior of school buildings and spaces. Long term, hard wearing and stunning. These creative signs give life new function to exterior walls.

### **Exterior signs** Exterior wayfinding signs, tray signs, panels signs

Tray signs, double sided signs, double sided Totems. Signage for car parks, buildings these images we show Optical clear films, One way films and print films to apply to glazing, interiors and exteriors. Permenant and removable films to suit the job and location. Vibrant colours and multipla applications for enviroments, Educational, fun and adding safety to transparent glazing in a fun way.