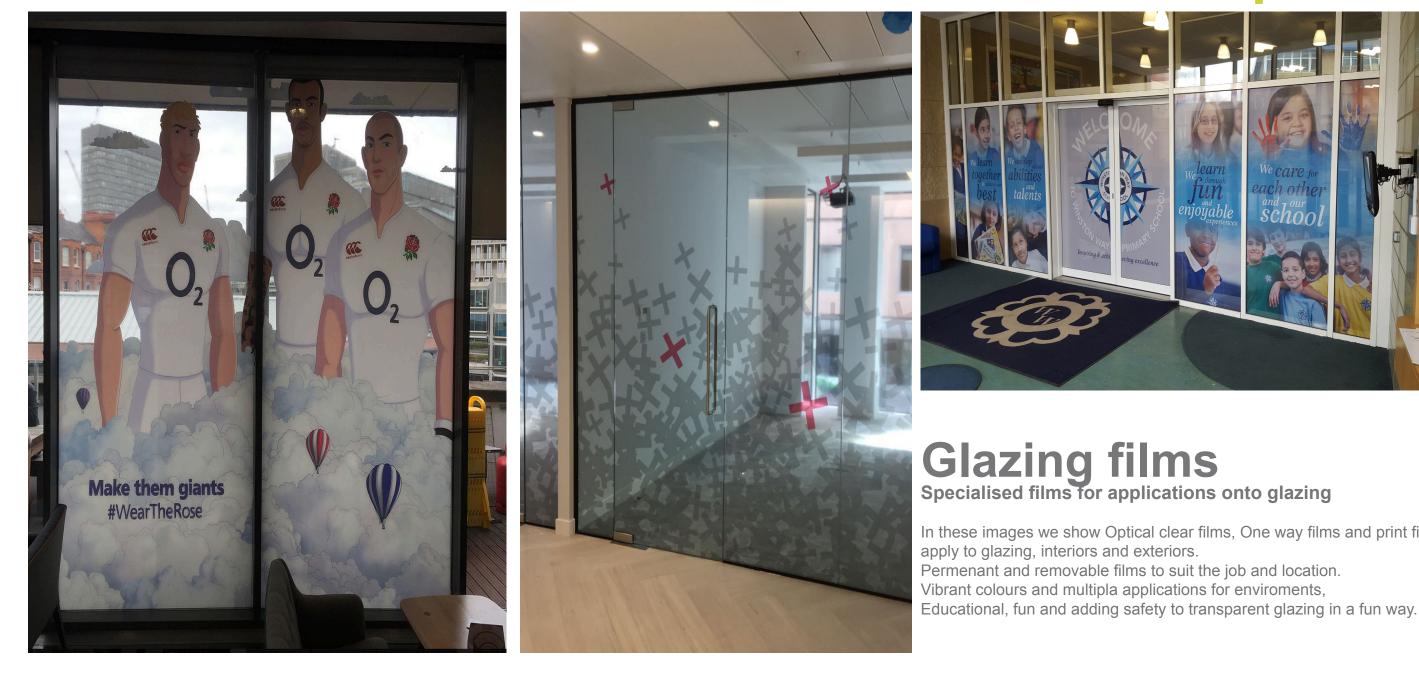

# 

In these images we show Optical clear films, One way films and print films to

Exterior and interior graphic films.. Hard wearing, durable graphics applied to

Anti slip floor graphics for COVID messages, signage and decoration purposes.

### **Exterior signs** Exterior wayfinding signs, tray signs, panels signs

Tray signs, double sided signs, double sided Totems. Signage for car parks, buildings these images we show Optical clear films, One way films and print films to apply to glazing, interiors and exteriors. Permenant and removable films to suit the job and location. Vibrant colours and multipla applications for enviroments, Educational, fun and adding safety to transparent glazing in a fun way.