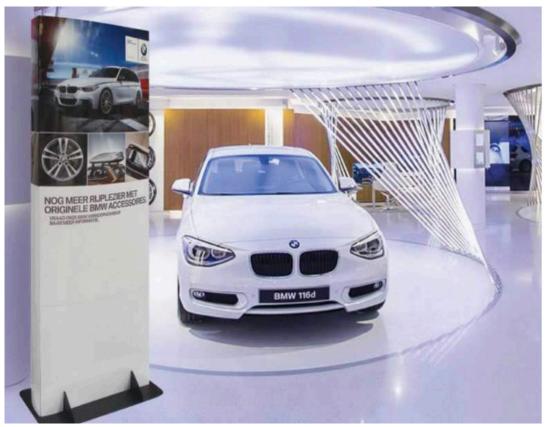

#### **Eco Friendly Totems**

**Wayfinding and branding solutions** 

Eco friendly and easy to recycle.

Monoliths and Totems are made from Eco friendly board and 260gsm card Flat pack and folding, easy to ship, assemble, re-use and store. Re-use / Re-cycle

### **Eco Friendly Totems**

#### **Wayfinding and branding solutions**

Eco friendly and easy to recycle.

Monoliths and Totems are made from Eco friendly board and 260gsm card Flat pack and folding, easy to ship, assemble, re-use and store. Re-use / Re-cycle

#### **Eco Friendly Totems**

**Wayfinding and branding solutions** 

**Eco friendly and easy to recycle.** 

Monoliths and Totems are made from Eco friendly board and 260gsm card Flat pack and folding, easy to ship, assemble, re-use and store. Re-use / Re-cycle