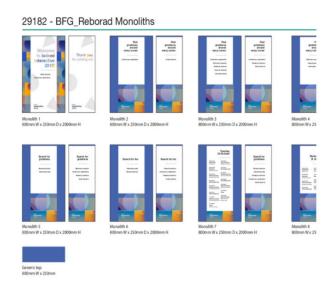

#### **Eco Friendly Totems**

**Wayfinding and branding solutions** 

Eco friendly and easy to recycle.

Monoliths and Totems are made from Eco friendly board and 260gsm card Flat pack and folding, easy to ship, assemble, re-use and store. Re-use / Re-cycle

#### **Wayfinding and branding solutions**

Eco friendly and easy to recycle.

Monoliths and Totems are made from Eco friendly board and 260gsm card Flat pack and folding, easy to ship, assemble, re-use and store. Re-use / Re-cycle

#### **Eco Friendly Totems**

**Wayfinding and branding solutions** 

**Eco friendly and easy to recycle.** 

Monoliths and Totems are made from Eco friendly board and 260gsm card Flat pack and folding, easy to ship, assemble, re-use and store. Re-use / Re-cycle