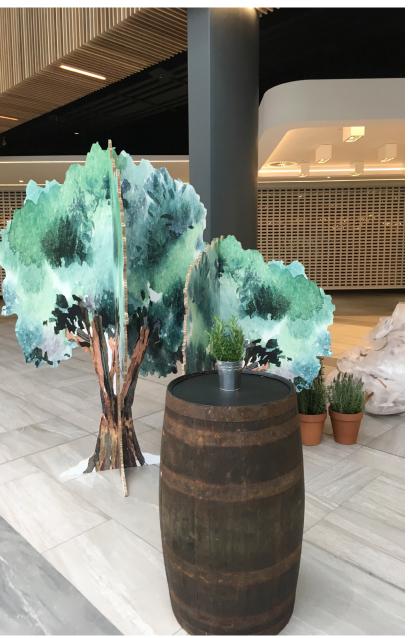

#### **Eco Friendly Totems**

**Wayfinding and branding solutions** 

Eco friendly and easy to recycle.

Monoliths and Totems are made from Eco friendly board and 260gsm card Flat pack and folding, easy to ship, assemble, re-use and store. Re-use / Re-cycle

### **Eco Friendly Totems**

#### **Wayfinding and branding solutions**

Eco friendly and easy to recycle.

Monoliths and Totems are made from Eco friendly board and 260gsm card Flat pack and folding, easy to ship, assemble, re-use and store. Re-use / Re-cycle

#### **Eco Friendly Totems**

**Wayfinding and branding solutions** 

**Eco friendly and easy to recycle.** 

Monoliths and Totems are made from Eco friendly board and 260gsm card Flat pack and folding, easy to ship, assemble, re-use and store. Re-use / Re-cycle