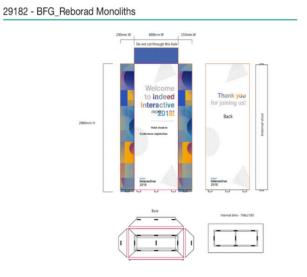

#### **Eco Friendly Totems**

**Wayfinding and branding solutions** 

Eco friendly and easy to recycle.

Monoliths and Totems are made from Eco friendly board and 260gsm card Flat pack and folding, easy to ship, assemble, re-use and store. Re-use / Re-cycle

#### **Wayfinding and branding solutions**

Eco friendly and easy to recycle.

Monoliths and Totems are made from Eco friendly board and 260gsm card Flat pack and folding, easy to ship, assemble, re-use and store. Re-use / Re-cycle

#### **Eco Friendly Totems**

**Wayfinding and branding solutions** 

**Eco friendly and easy to recycle.** 

Monoliths and Totems are made from Eco friendly board and 260gsm card Flat pack and folding, easy to ship, assemble, re-use and store. Re-use / Re-cycle