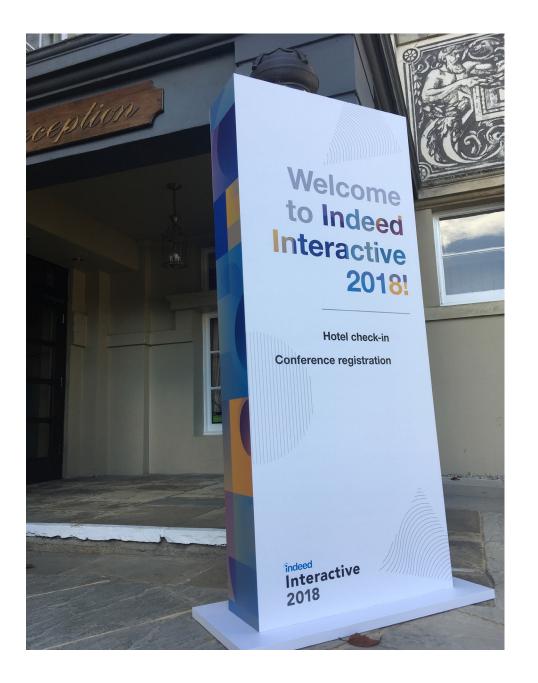

#### **Eco Friendly Totems**

**Wayfinding and branding solutions** 

Eco friendly and easy to recycle.

Monoliths and Totems are made from Eco friendly board and 260gsm card Flat pack and folding, easy to ship, assemble, re-use and store. Re-use / Re-cycle

#### **Wayfinding and branding solutions**

Eco friendly and easy to recycle.

Monoliths and Totems are made from Eco friendly board and 260gsm card Flat pack and folding, easy to ship, assemble, re-use and store. Re-use / Re-cycle

#### **Eco Friendly Totems**

**Wayfinding and branding solutions** 

**Eco friendly and easy to recycle.** 

Monoliths and Totems are made from Eco friendly board and 260gsm card Flat pack and folding, easy to ship, assemble, re-use and store. Re-use / Re-cycle