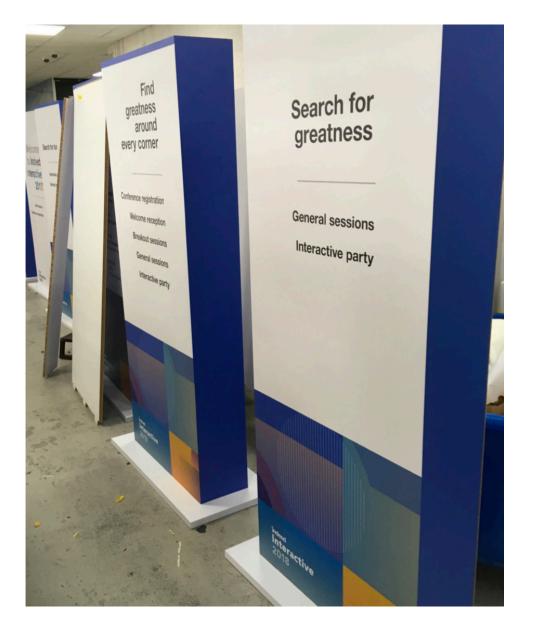

#### **Eco Friendly Totems**

**Wayfinding and branding solutions** 

Eco friendly and easy to recycle.

Monoliths and Totems are made from Eco friendly board and 260gsm card Flat pack and folding, easy to ship, assemble, re-use and store. Re-use / Re-cycle

#### **Wayfinding and branding solutions**

Eco friendly and easy to recycle.

Monoliths and Totems are made from Eco friendly board and 260gsm card Flat pack and folding, easy to ship, assemble, re-use and store. Re-use / Re-cycle

#### **Eco Friendly Totems**

**Wayfinding and branding solutions** 

**Eco friendly and easy to recycle.** 

Monoliths and Totems are made from Eco friendly board and 260gsm card Flat pack and folding, easy to ship, assemble, re-use and store. Re-use / Re-cycle