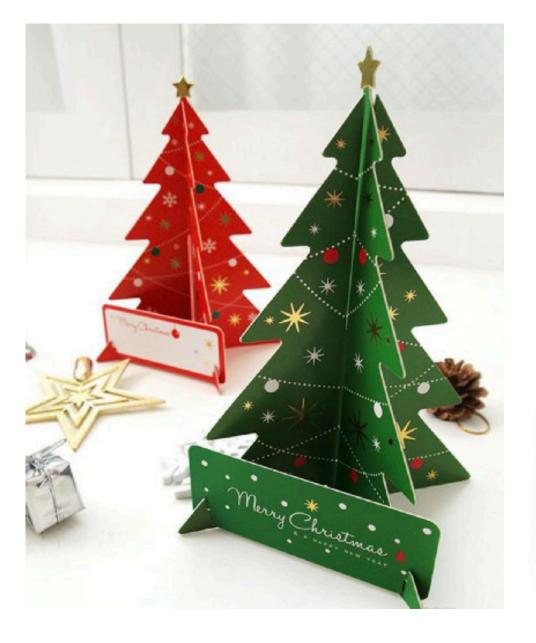

#### **Eco Friendly display**

Display, visual and activation solutions

Eco friendly and easy to recycle.

Displays and objects are made from Eco friendly board and 260gsm card Flat pack and folding, easy to ship, assemble, re-use and store. Re-use / Re-cycle

#### **Eco Friendly display**

Display, visual and activation solutions

**Eco friendly and easy to recycle.** 

Displays and objects are made from Eco friendly board and 260gsm card Flat pack and folding, easy to ship, assemble, re-use and store. Re-use / Re-cycle