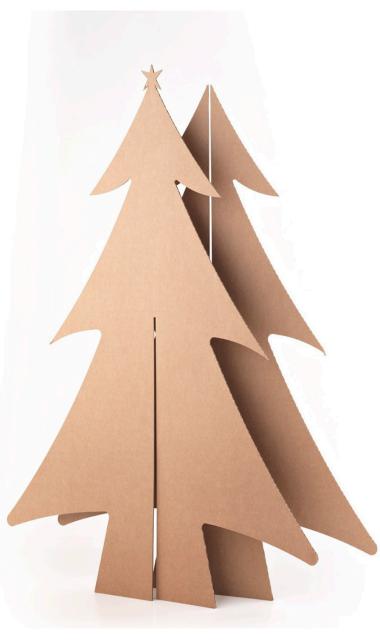

#### **Eco Friendly Totems**

**Wayfinding and branding solutions** 

Eco friendly and easy to recycle.

Monoliths and Totems are made from Eco friendly board and 260gsm card Flat pack and folding, easy to ship, assemble, re-use and store. Re-use / Re-cycle

### **Eco Friendly Totems**

#### **Wayfinding and branding solutions**

Eco friendly and easy to recycle.

Monoliths and Totems are made from Eco friendly board and 260gsm card Flat pack and folding, easy to ship, assemble, re-use and store. Re-use / Re-cycle

#### **Eco Friendly Totems**

**Wayfinding and branding solutions** 

**Eco friendly and easy to recycle.** 

Monoliths and Totems are made from Eco friendly board and 260gsm card Flat pack and folding, easy to ship, assemble, re-use and store. Re-use / Re-cycle