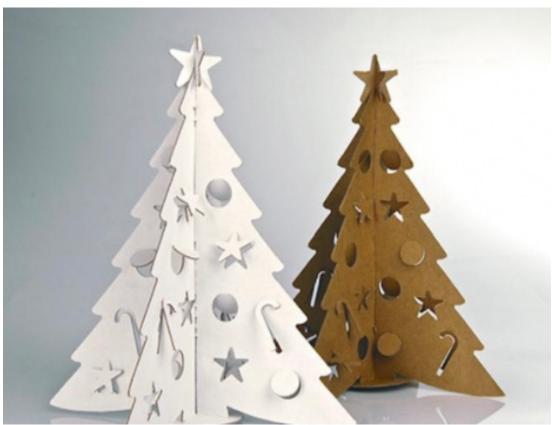

#### **Eco Friendly display**

Display, visual and activation solutions

Eco friendly and easy to recycle.

Displays and objects are made from Eco friendly board and 260gsm card Flat pack and folding, easy to ship, assemble, re-use and store. Re-use / Re-cycle

#### **Eco Friendly display**

Display, visual and activation solutions

**Eco friendly and easy to recycle.** 

Displays and objects are made from Eco friendly board and 260gsm card Flat pack and folding, easy to ship, assemble, re-use and store. Re-use / Re-cycle