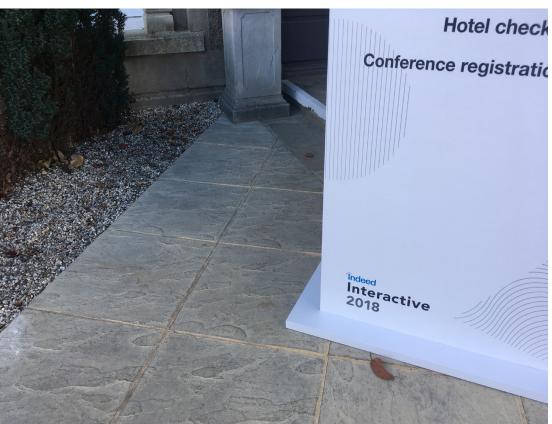

#### **Eco Friendly Totems**

**Wayfinding and branding solutions** 

Eco friendly and easy to recycle.

Monoliths and Totems are made from Eco friendly board and 260gsm card Flat pack and folding, easy to ship, assemble, re-use and store. Re-use / Re-cycle

#### **Wayfinding and branding solutions**

Eco friendly and easy to recycle.

Monoliths and Totems are made from Eco friendly board and 260gsm card Flat pack and folding, easy to ship, assemble, re-use and store. Re-use / Re-cycle

#### **Eco Friendly Totems**

**Wayfinding and branding solutions** 

**Eco friendly and easy to recycle.** 

Monoliths and Totems are made from Eco friendly board and 260gsm card Flat pack and folding, easy to ship, assemble, re-use and store. Re-use / Re-cycle