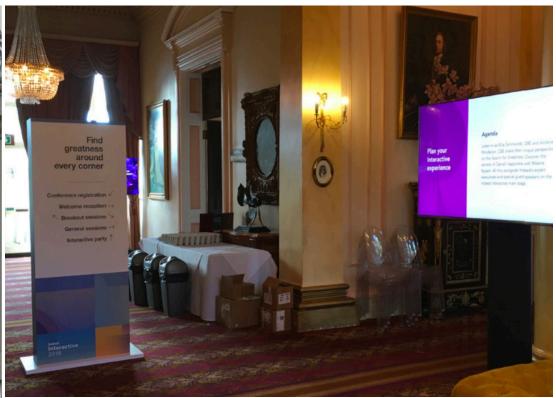

#### **Eco Friendly Totems**

**Wayfinding and branding solutions** 

Eco friendly and easy to recycle.

Monoliths and Totems are made from Eco friendly board and 260gsm card Flat pack and folding, easy to ship, assemble, re-use and store. Re-use / Re-cycle

#### **Wayfinding and branding solutions**

Eco friendly and easy to recycle.

Monoliths and Totems are made from Eco friendly board and 260gsm card Flat pack and folding, easy to ship, assemble, re-use and store. Re-use / Re-cycle

#### **Eco Friendly Totems**

**Wayfinding and branding solutions** 

**Eco friendly and easy to recycle.** 

Monoliths and Totems are made from Eco friendly board and 260gsm card Flat pack and folding, easy to ship, assemble, re-use and store. Re-use / Re-cycle