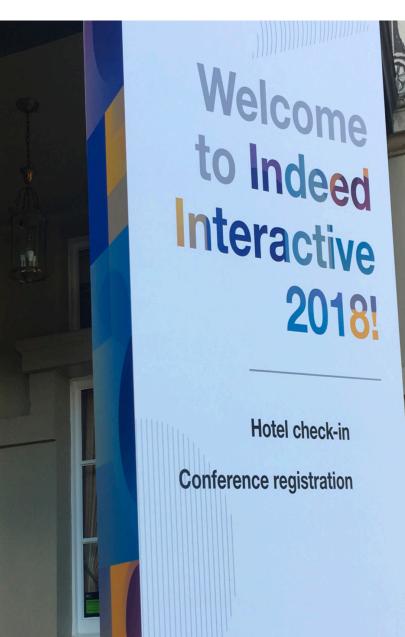

#### **Eco Friendly Totems**

**Wayfinding and branding solutions** 

Eco friendly and easy to recycle.

Monoliths and Totems are made from Eco friendly board and 260gsm card Flat pack and folding, easy to ship, assemble, re-use and store. Re-use / Re-cycle

### **Eco Friendly Totems**

#### **Wayfinding and branding solutions**

Eco friendly and easy to recycle.

Monoliths and Totems are made from Eco friendly board and 260gsm card Flat pack and folding, easy to ship, assemble, re-use and store. Re-use / Re-cycle

#### **Eco Friendly Totems**

**Wayfinding and branding solutions** 

**Eco friendly and easy to recycle.** 

Monoliths and Totems are made from Eco friendly board and 260gsm card Flat pack and folding, easy to ship, assemble, re-use and store. Re-use / Re-cycle