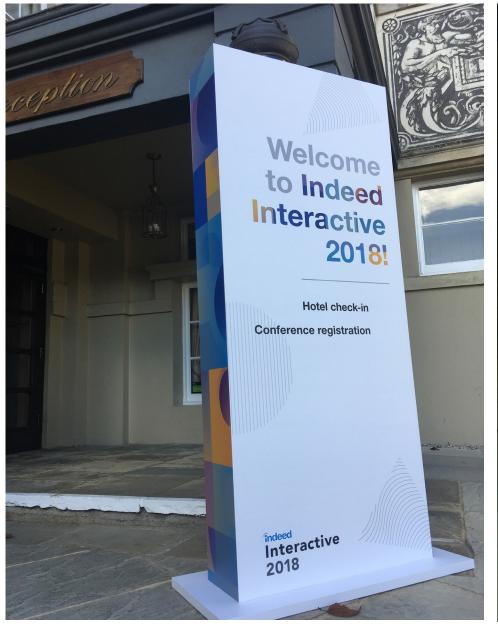

#### **Eco Friendly Totems**

**Wayfinding and branding solutions** 

Eco friendly and easy to recycle.

Monoliths and Totems are made from Eco friendly board and 260gsm card Flat pack and folding, easy to ship, assemble, re-use and store. Re-use / Re-cycle

### **Eco Friendly Totems**

#### **Wayfinding and branding solutions**

Eco friendly and easy to recycle.

Monoliths and Totems are made from Eco friendly board and 260gsm card Flat pack and folding, easy to ship, assemble, re-use and store. Re-use / Re-cycle

#### **Eco Friendly Totems**

**Wayfinding and branding solutions** 

**Eco friendly and easy to recycle.** 

Monoliths and Totems are made from Eco friendly board and 260gsm card Flat pack and folding, easy to ship, assemble, re-use and store. Re-use / Re-cycle