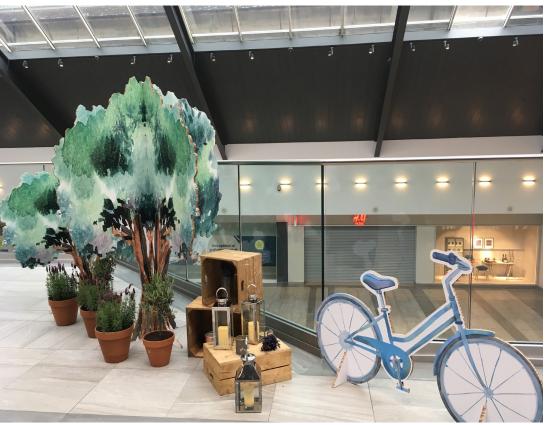

#### **Eco Friendly display**

Display, visual and activation solutions

Eco friendly and easy to recycle.

Displays and objects are made from Eco friendly board and 260gsm card Flat pack and folding, easy to ship, assemble, re-use and store. Re-use / Re-cycle

#### **Eco Friendly display**

Display, visual and activation solutions

**Eco friendly and easy to recycle.** 

Displays and objects are made from Eco friendly board and 260gsm card Flat pack and folding, easy to ship, assemble, re-use and store. Re-use / Re-cycle