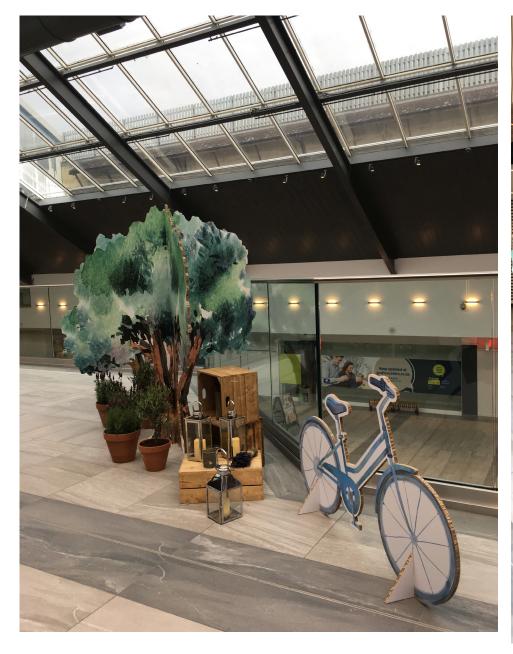

#### **Eco Friendly Totems**

**Wayfinding and branding solutions** 

Eco friendly and easy to recycle.

Monoliths and Totems are made from Eco friendly board and 260gsm card Flat pack and folding, easy to ship, assemble, re-use and store. Re-use / Re-cycle

### **Eco Friendly Totems**

#### **Wayfinding and branding solutions**

Eco friendly and easy to recycle.

Monoliths and Totems are made from Eco friendly board and 260gsm card Flat pack and folding, easy to ship, assemble, re-use and store. Re-use / Re-cycle

#### **Eco Friendly Totems**

**Wayfinding and branding solutions** 

**Eco friendly and easy to recycle.** 

Monoliths and Totems are made from Eco friendly board and 260gsm card Flat pack and folding, easy to ship, assemble, re-use and store. Re-use / Re-cycle