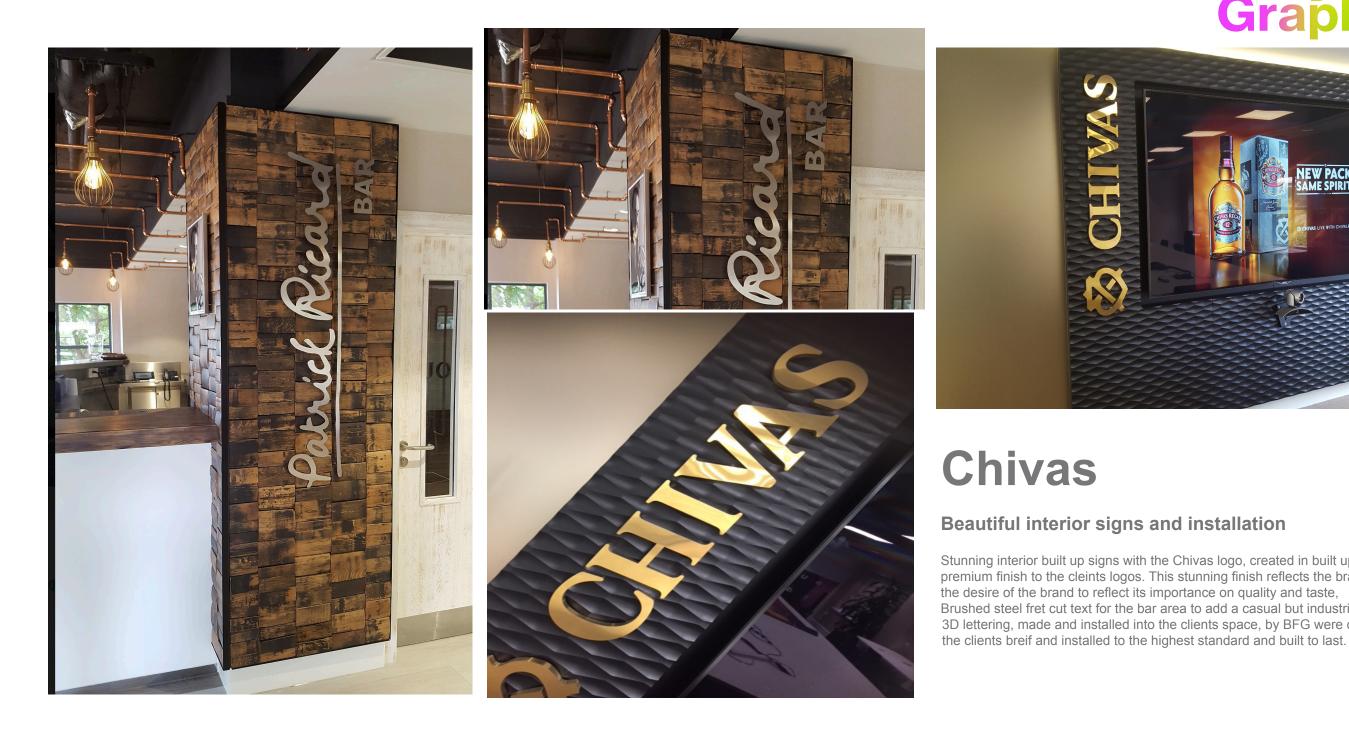

# **Big Friendly Graphics** Ltd.

Stunning interior built up signs with the Chivas logo, created in built up gloss gold finish to add a premium finish to the cleints logos. This stunning finish reflects the brands premium feel and

Brushed steel fret cut text for the bar area to add a casual but industrial feel to the space.

3D lettering, made and installed into the clients space, by BFG were conceived and designed to