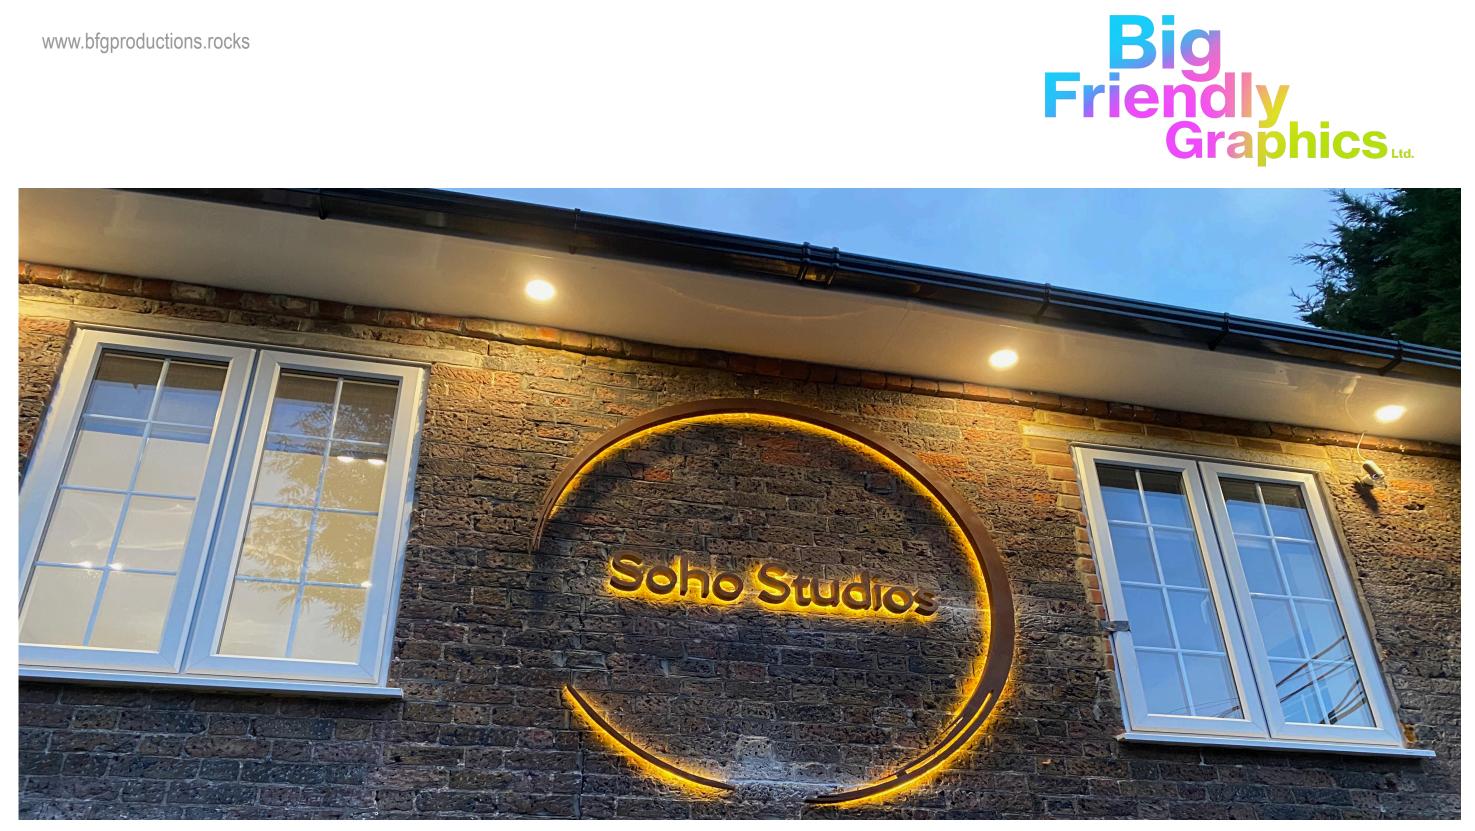

### **Backlit and built up signage** Beautiful finish and expert installation

In these slides we have installed signs painted in Corden steel rust paint effect, built up Halo lit letters to create the ultimate impact during the day and night when the sign is illuminated. From concept logo, we set the signs up for manufacture for our client, supplying our cleint first with the final setting out for approval and sample, then leading to manufacture and also technical advise and expert installation on site after site surveys.