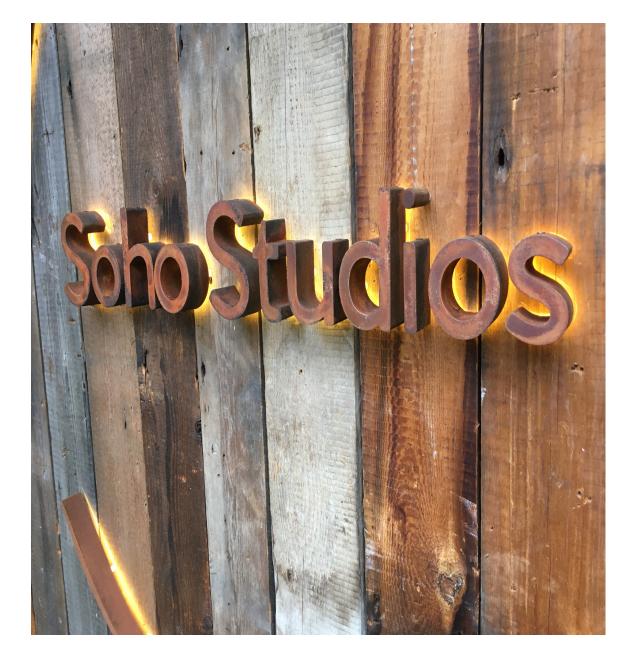

### **Backlit and built up signage** Beautiful finish and expert installation

In these slides we have installed signs painted in Corden steel rust paint effect, built up Halo lit letters to create the ultimate impact during the day and night when the sign is illuminated. From concept logo, we set the signs up for manufacture for our client, supplying our cleint first with the final setting out for approval and sample, then leading to manufacture and also technical advise and expert installation on site after site surveys.