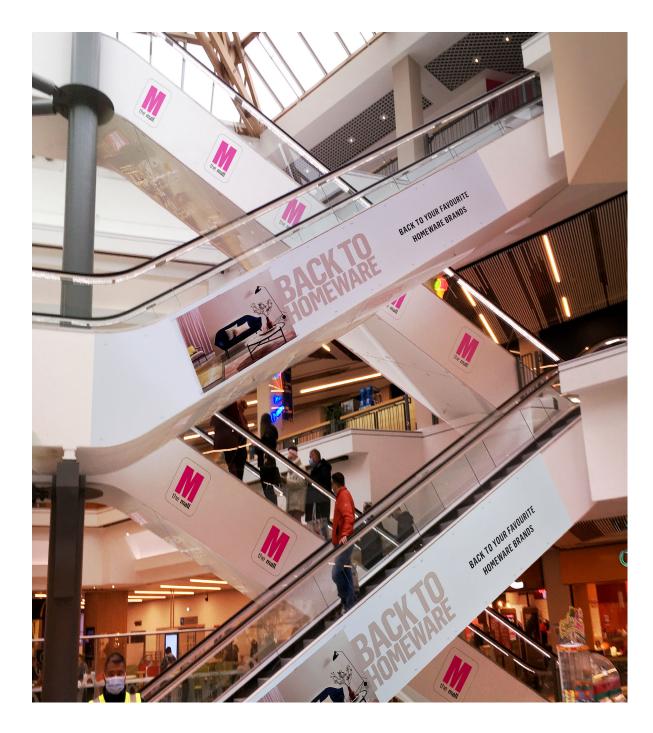

### **Public space branding/Way**finding

Specialised Vinyl and signage onto walls, glazing and floors

In this slide you can see fret cut Di bond signage for wayfinding, These are subtle, but effective signs, giving a premium feel and information to the public. Vinyl graphic logos and branding onto the escalators to add interest and branding oppotunities to shops and companies within the space.