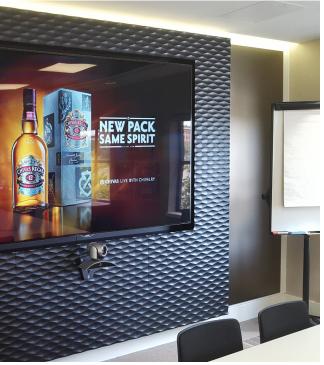

# **Big Friendly Graphics** Ltd.

Stunning interior built up signs with the Chivas logo, created in built up gloss gold finish to add a premium finish to the cleints logos. This stunning finish reflects the brands premium feel and

Brushed steel fret cut text for the bar area to add a casual but industrial feel to the space.

3D lettering, made and installed into the clients space, by BFG were conceived and designed to