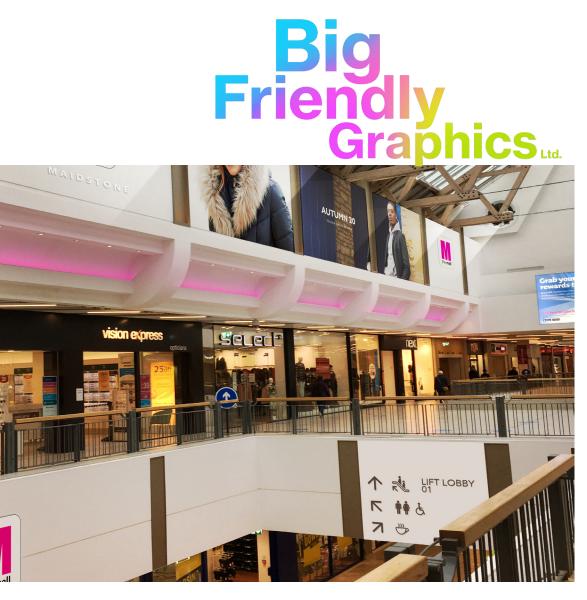

### **Public space branding/Way**finding

Specialised Vinyl and signage onto walls, glazing and floors

In this slide you can see fret cut Di bond signage for wayfinding, These are subtle, but effective signs, giving a premium feel and information to the public. Vinyl graphic logos and branding onto the escalators to add interest and branding oppotunities to shops and companies within the space.