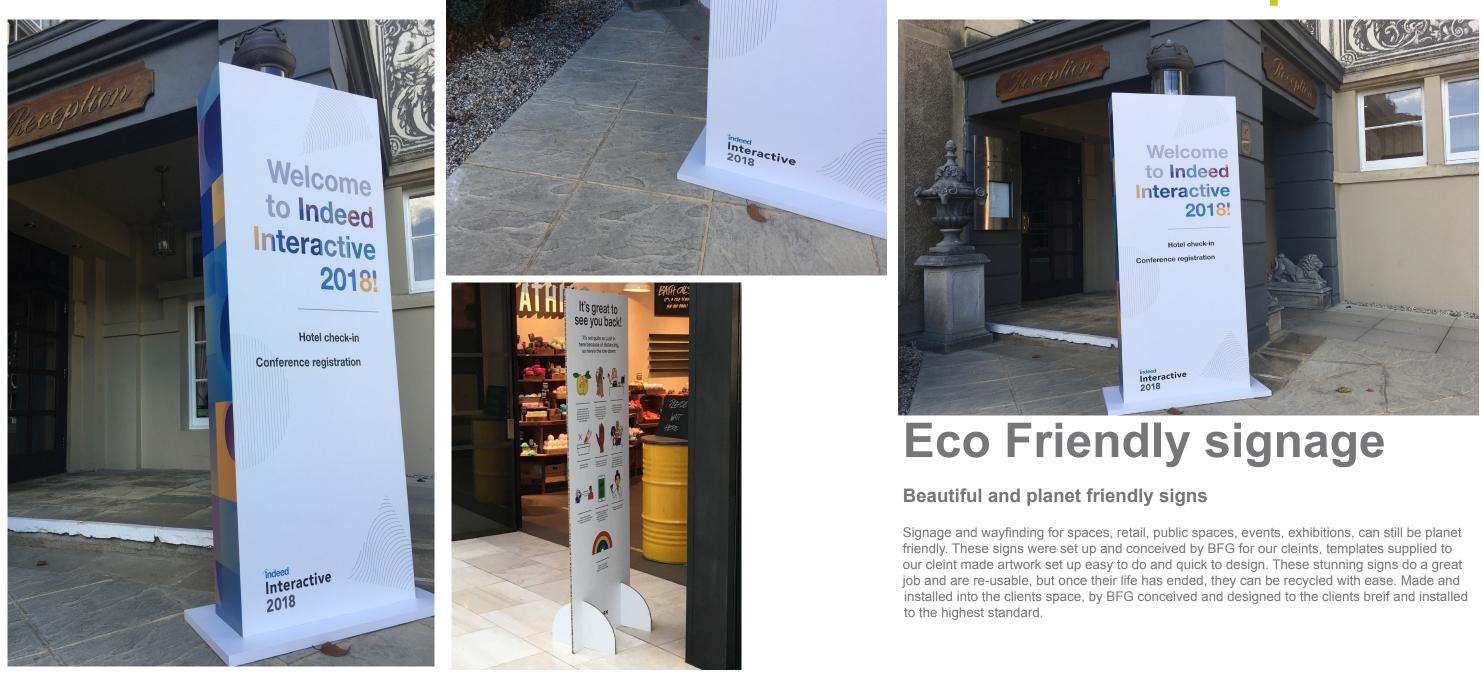

**

### Specialised Vinyls for applications onto walls, glazing and floors

Wall finsihes and specialised signs, trays, Vinyls and di bond installations. Expert techinical advise, print production, project managment for all your projects needs. Ask us for for more information and assistance and we can supply you with samples, print and technical advise to ensure your project runs smoothly.





### **Public space branding/Way**finding

Specialised Vinyl and signage onto walls, glazing and floors

In this slide you can see fret cut Di bond signage for wayfinding, These are subtle, but effective signs, giving a premium feel and information to the public. Vinyl graphic logos and branding onto the escalators to add interest and branding oppotunities to shops and companies within the space.





## **Big Friendly Graphics** Ltd.