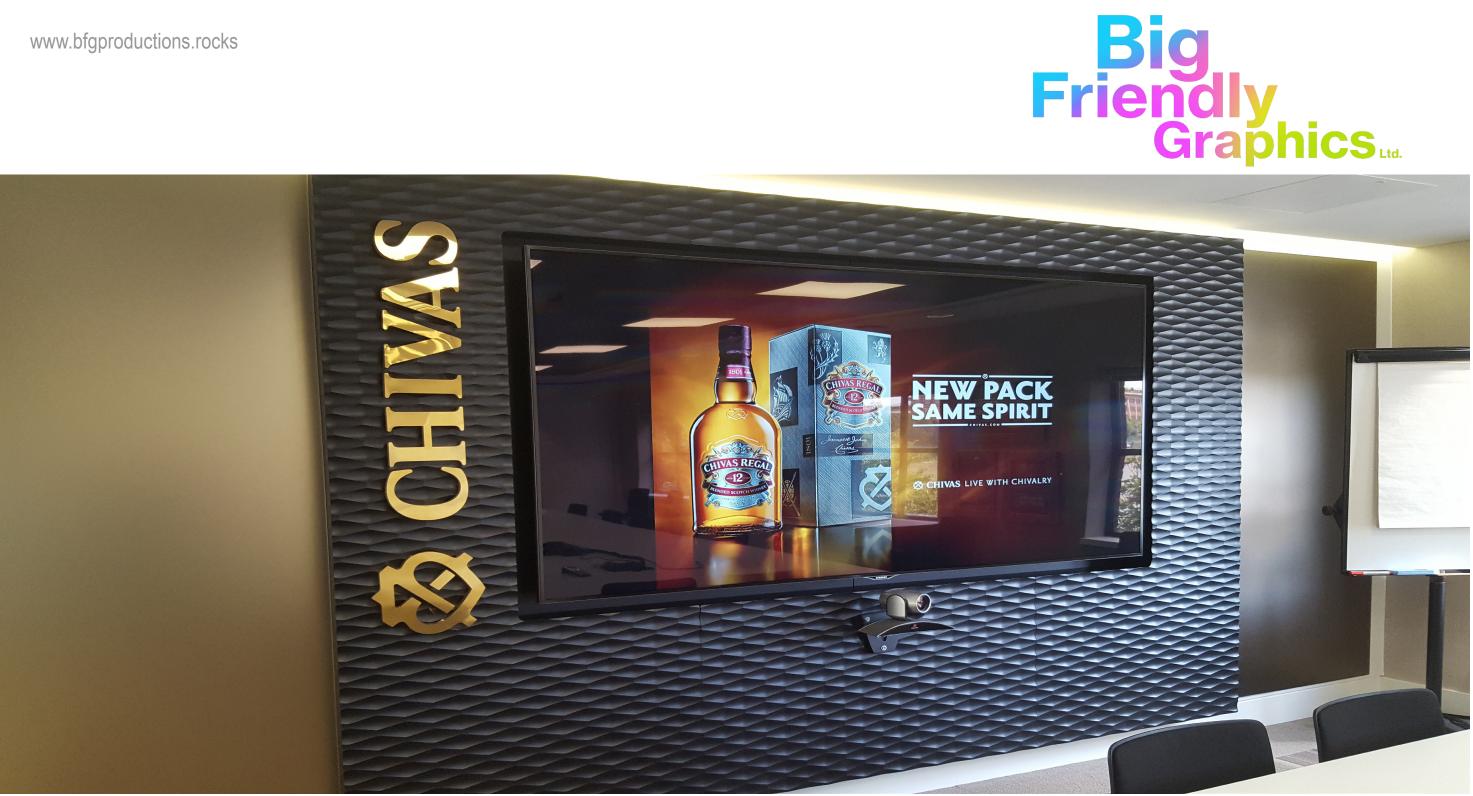

# **Big Friendly Graphics** Ltd.

Stunning interior built up signs with the Chivas logo, created in built up gloss gold finish to add a premium finish to the cleints logos. This stunning finish reflects the brands premium feel and