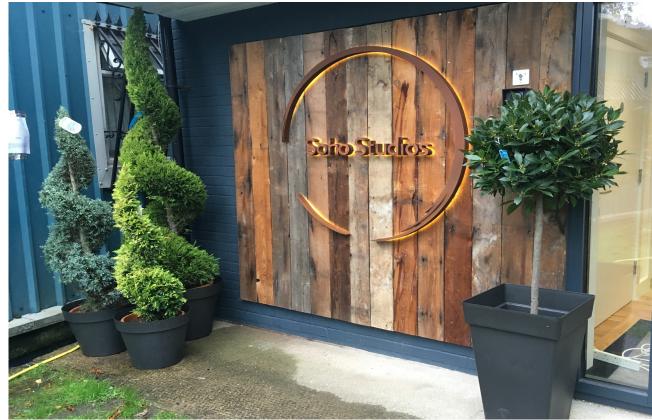

### **Backlit and built up signage** Beautiful finish and expert installation

In these slides we have installed signs painted in Corden steel rust paint effect, built up Halo lit letters to create the ultimate impact during the day and night when the sign is illuminated. From concept logo, we set the signs up for manufacture for our client, supplying our cleint first with the final setting out for approval and sample, then leading to manufacture and also technical advise and expert installation on site after site surveys.